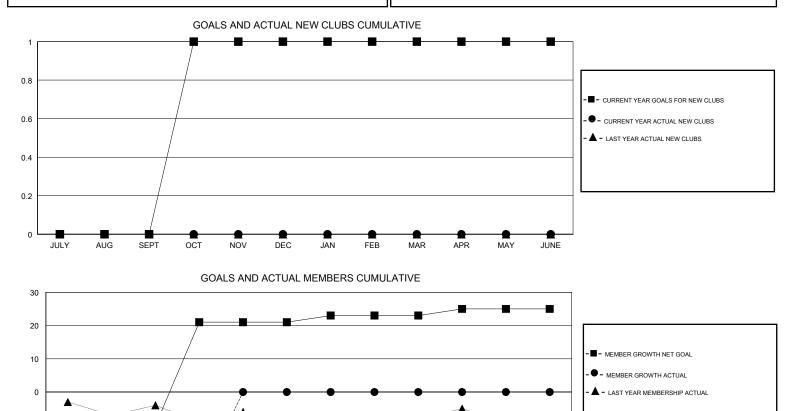

## GMT CA

| Clubs         |               |             |               | Members               |                           |                         |                                                    |  |
|---------------|---------------|-------------|---------------|-----------------------|---------------------------|-------------------------|----------------------------------------------------|--|
|               | RESULTS FOR   | R 2018-2019 |               | RESULTS FOR 2018-2019 |                           |                         |                                                    |  |
| QUARTER       | NEW CLUB GOAL | NEW CLUBS   | DROPPED CLUBS | QUARTER               | MEMBER GROWTH NET<br>GOAL | MEMBER GROWTH<br>ACTUAL | DROPPED<br>MEMBERS ACTUAL<br>(including transfers) |  |
| JULY/AUG/SEPT | 0             | 0           | 0             | JULY/AUG/SEPT         | -10                       | 5                       | 23                                                 |  |
| OCT/NOV/DEC   | 1             | 0           | 0             | OCT/NOV/DEC           | 31                        | 5                       | 12                                                 |  |
| JAN/FEB/MAR   | 0             | 0           | 0             | JAN/FEB/MAR           | 2                         | 0                       | 0                                                  |  |
| APR/MAY/JUNE  | 0             | 0           | 0             | APR/MAY/JUNE          | 2                         | 0                       | 0                                                  |  |